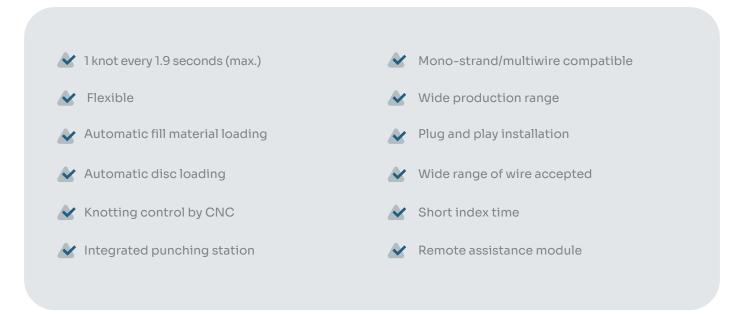

# **KNOT A**

KNOT A is a fully automatic machine. Thanks to its flexibility, it is ideal for start-up production needs of twisted knot segment and/or frequent model changes.

This machine is capable to run all sizes of twisted knot segment, typically found in the market. The machine automatically loads the discs in two ways:

- blank discs that need to be punched
- pre-punched discs.

KNOT A inserts the wires to be knotted from multi-wire spools or single-wire spools. After the knotting cycle is complete, the machine automatically ejects the knotted segment outside of the machine into a container. The machine is CNC controlled and can be programmed to produce a wide variety of knotted segment.

The machine includes in the software the control of the knot with rose end, straight or trim.



## **TECHNICAL DATA**

#### **METAL DISCS**

| O.D. Min.(mm)           | 34   |
|-------------------------|------|
| O.D. Max.(mm)           | 400  |
| Thickness Min.(mm)      | 2    |
| Thickness Max.(mm)      | 3    |
| Pitch Diameter Min.(mm) | 28   |
| Pitch Diameter Max.(mm) | <400 |

#### **DISC MAGAZINE/PUNCHING STATION**

| Disc Magazine Capacity (mm)                         | 300 |
|-----------------------------------------------------|-----|
| Hole or Slot Size Min. (mm)                         | 3   |
| Hole or Slot Size Max. (mm)                         | 6   |
| Automatic Transfer-<br>Punching to Knotting station | yes |

#### **WIRE**

| Material(s)        | S,SS,B,BC,HD |
|--------------------|--------------|
| Length Min. (mm)   | 90           |
| Length Max. (mm)   | 280