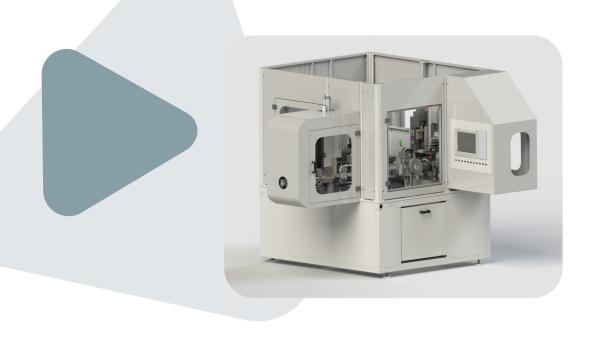

# **KNOT A**

KNOT A is a fully automatic machine. Thanks to its flexibility, it is ideal for start-up production needs of twisted knot segment and/or frequent model changes.

This machine is capable to run all sizes of twisted knot segment, typically found in the market. The machine automatically loads the discs in two ways:

- blank discs that need to be punched
- pre-punched discs.

KNOT A inserts the wires to be knotted from multi-wire spools or single-wire spools. After the knotting cycle is complete, the machine automatically ejects the knotted segment outside of the machine into a container. The machine is CNC controlled and can be programmed to produce a wide variety of knotted segment.

The machine includes in the software the control of the knot with rose end, straight or trim.