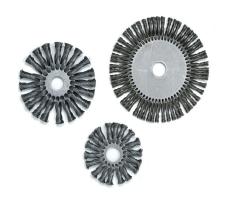

#### **KNOTTED SEGMENT**

| O.D. Min. (mm) | 75  |
|----------------|-----|
| OD May (mm)    | 230 |

[For smaller/larger products including this product size range, please request Custom Sizing Quote]