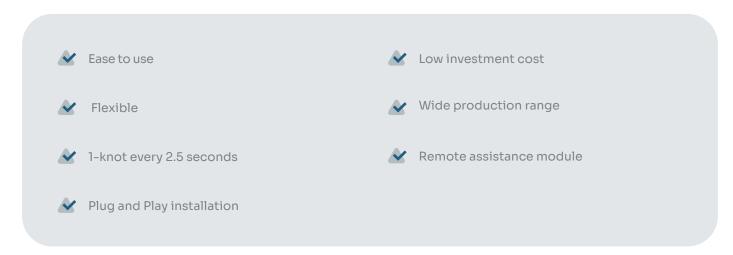

# **KNOT M - EASY START**

KNOT M - EASY START is a NEW simple machine that is easy to use. Thanks to its flexibility, it is ideal for start-up production needs of twisted knot segment and/or frequent model changes. This machine is capable to run almost all sizes of twisted knot segment typically found in the market.

The operator manually loads the pre-drilled disc into the knotting station. The machine will insert the wire from the multi-wire reel(s) following the settings defined on the control panel by the operator. The software can hold up to 500 different programs in the memory. Once the knotted segment is finished, the operator can choose to manually unload the segment, or the machine can be set to automatically eject the segment from the workstation falling into a container positioned below. No tooling change is needed for different knot shapes. The machine is equipped with the latest generation of safety systems.

#### **PRODUCTION**

Max. Knotting Speed 1 knot every 2.5 seconds