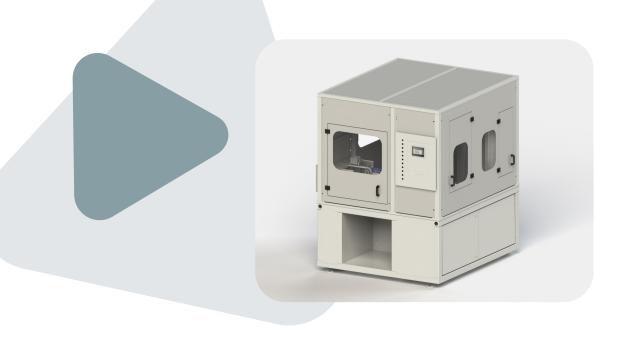

# **KNOT M - EASY START**

KNOT M - EASY START is a NEW simple machine that is easy to use. Thanks to its flexibility, it is ideal for start-up production needs of twisted knot segment and/or frequent model changes. This machine is capable to run almost all sizes of twisted knot segment typically found in the market.

The operator manually loads the pre-drilled disc into the knotting station. The machine will insert the wire from the multi-wire reel(s) following the settings defined on the control panel by the operator. The software can hold up to 500 different programs in the memory. Once the knotted segment is finished, the operator can choose to manually unload the segment, or the machine can be set to automatically eject the segment from the workstation falling into a container positioned below. No tooling change is needed for different knot shapes. The machine is equipped with the latest generation of safety systems.

# **OTHER**

| Number of Axes                   | 3                 |
|----------------------------------|-------------------|
| Installed Power (kW)             | 14                |
| Dimensions (mm)                  | 200 x 2000 x 1900 |
| Weight (Kg)                      | 2900              |
| (OPTIONAL) Industry 4.0 Software |                   |