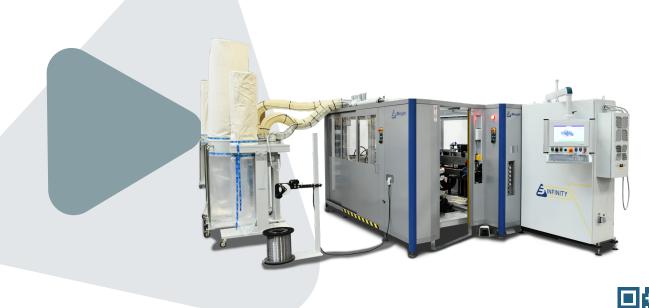

## **INFINITY & INFINITY PLUS**

## TUFTING MACHINE WITH 1 FILLING TOOL, 1 DRILL AND TRIMMING UNIT FOR THE CONTINUOUS PRODUCTION OF TUFTED STRIP BRUSHES WITH VERTICAL TUFTS.

INFINITY is very easy to setup and operate. The machine is able to produce (in a continuous way) brushes filled with vertical tufts, up to a maximum of 15 rows wide and infinite length. The machine can run brush blocks that are cut to length or fed from a spool of material. INFINITY detects the incoming brush block and starts drilling and tufting the brush.

INFINITY can be equipped with 2 or up to 4 trimming tools for different finishing levels.

INFINITY PLUS version with 5 axes of movement allows the production of strips with inclined tufts in line with the brush block and with a compound angle if desired. Accordingly, the trimming and finishing stations follow the compound angle.