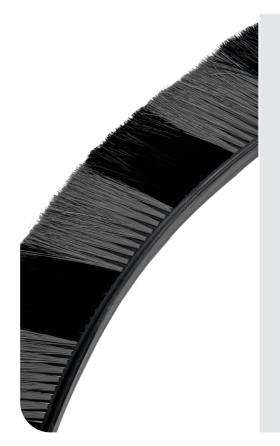

## TUFTING MACHINE WITH 1 FILLING TOOL, 1 DRILL AND TRIMMING UNIT FOR THE CONTINUOUS PRODUCTION OF TUFTED STRIP BRUSHES WITH VERTICAL TUFTS.

INFINITY is very easy to setup and operate. The machine is able to produce (in a continuous way) brushes filled with vertical tufts, up to a maximum of 15 rows wide and infinite length. The machine can run brush blocks that are cut to length or fed from a spool of material. INFINITY detects the incoming brush block and starts drilling and tufting the brush.