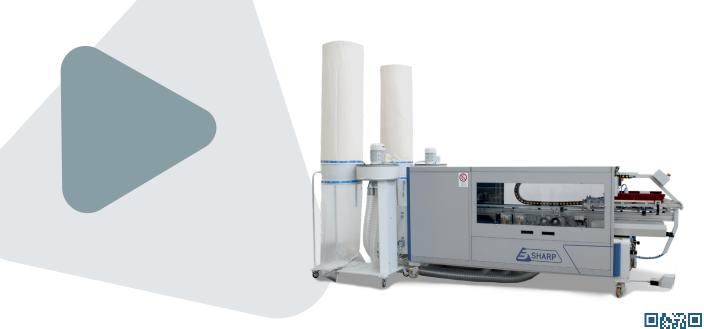

## **SHARP 2L**

## TRIMMING MACHINE FOR FLAT BROOMS AND BRUSHES UP TO 900 MM (36") IN LENGTH.

SHARP 2L is specifically designed for the finishing of push brooms and multi-level brushes. The machine is equipped with 2 clamping stations that simultaneously carry 2 (or 4 shorter) brushes. Loading and unloading are performed manually. The workstations consist of rotary-blade trimmers, flagging units, cleaners and beaters,

available in different configurations according to the type of brush to be trimmed.

Each brush passes in correspondence of each workstation twice (once in each direction of motion), ensuring uniform trimming and high degree of finishing over the entire surface of the brush.