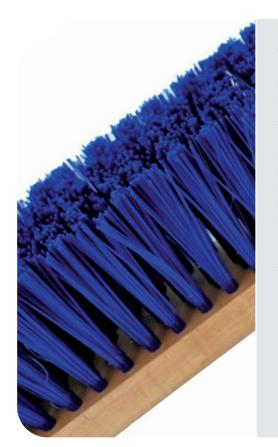

## TRIMMING MACHINE FOR FLAT BROOMS AND BRUSHES UP TO 900 MM (36") IN LENGTH.

SHARP 2L is specifically designed for the finishing of push brooms and multi-level brushes. The machine is equipped with 2 clamping stations that simultaneously carry 2 (or 4 shorter) brushes. Loading and unloading are performed manually. The workstations consist of rotary-blade trimmers, flagging units, cleaners and beaters,

available in different configurations according to the type of brush to be trimmed.

Each brush passes in correspondence of each workstation twice (once in each direction of motion), ensuring uniform trimming and high degree of finishing over the entire surface of the brush.